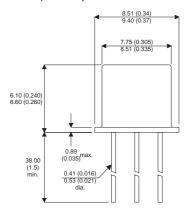

Dimensions in mm (inches).

## Bipolar NPN Device in a Hermetically sealed TO5 Metal Package.

**Bipolar NPN Device.** 

$$V_{CEO} = 60V$$

$$I_c = 0.6A$$

All Semelab hermetically sealed products can be processed in accordance with the requirements of BS, CECC and JAN, JANTX, JANTXV and JANS specifications